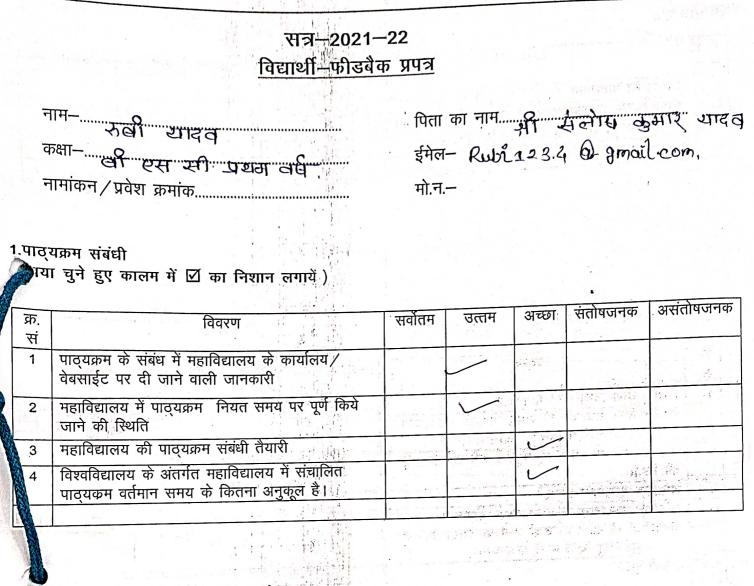

#### सत्र - 2018-19

#### <u> विद्यार्थी-फीडबैक प्रपत्र</u>

नाम- राम् क्रमार

मोन./ईमेल Ramkyman. 1995 a. ganail. Com. पता-कक्षा - वी. ए. दिलीय वर्ष

20101010 पिता का नाम 80019 सत्र - 2018 - 19

1.पाठ्यक्रम सबंधी –

(कृपया चुने हुए कालम में ∨ का निशान लगायें )

| क्रम सं | विवरण                                                                                            | सर्वोत्तम | उत्तम  | अच्छी                                    | संतोषजनक |
|---------|--------------------------------------------------------------------------------------------------|-----------|--------|------------------------------------------|----------|
| 1.      | पाठ्यक्रम के संबंध में महाविद्यालय के कार्यालय/वेबसाईट पर दी                                     |           | line - | 1                                        |          |
| · ·     | जाने वाली जानकारी                                                                                |           |        |                                          |          |
| 2.      | महाविद्यालय में पाठ्यक्रम नियत समय पर पूर्ण किये जाने की<br>स्थिति                               |           | ~      |                                          | а.       |
| 3.      | महाविद्यालय की पाठ्यक्रम संबंधी तैयारी                                                           | -         |        |                                          | 1        |
| 4.      | विश्वविद्यालय के अंतर्गत महाविद्यालयों में संचालित पाठ्यक्रम<br>वर्त्तमान समय के कितना अनुकूल है |           | •      |                                          | ,        |
| 5.      | पाठ्यक्रम संबंधी आपके सुझाव<br>पाठ्यक्रम ब्लाही रूव न                                            | 2-1-2(2-) | YE/    | n (1941) an (1947)<br>An stàitean (1947) |          |
|         |                                                                                                  |           |        |                                          |          |