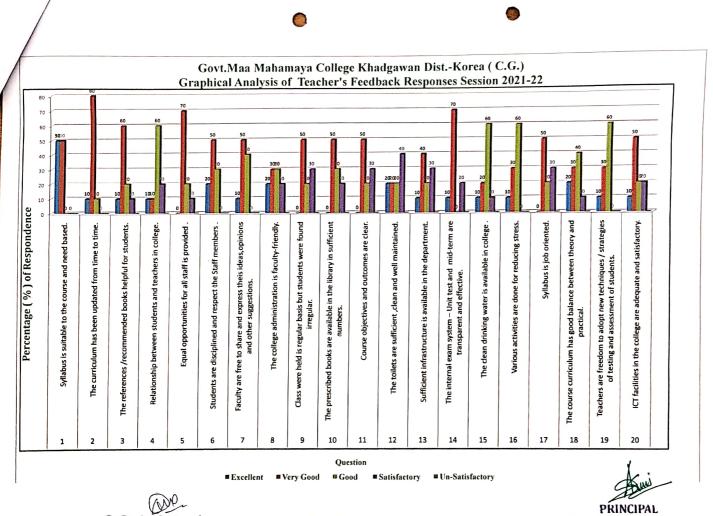

## SSR ( Ist Cycle )

1.4.1.Institution obtains feedback on the academic performance and ambience of the institution from various stakeholders ,such as Students ,Teachers ,Employer's ,Alumni etc. and action taken report on the feedback is made available on institutional website.

#### **Response :**

| Sl.<br>No. | Contents                                                        | Page<br>(Fromto<br>) |
|------------|-----------------------------------------------------------------|----------------------|
| 1          | Scan copy of the filled feedback form of stakeholders' (Sample) | 02-77                |
| 2          | Stakeholders' Feedback Analysis Report.                         | 78-112               |
| 3          | Action Taken Report on feedback .                               | 113-127              |