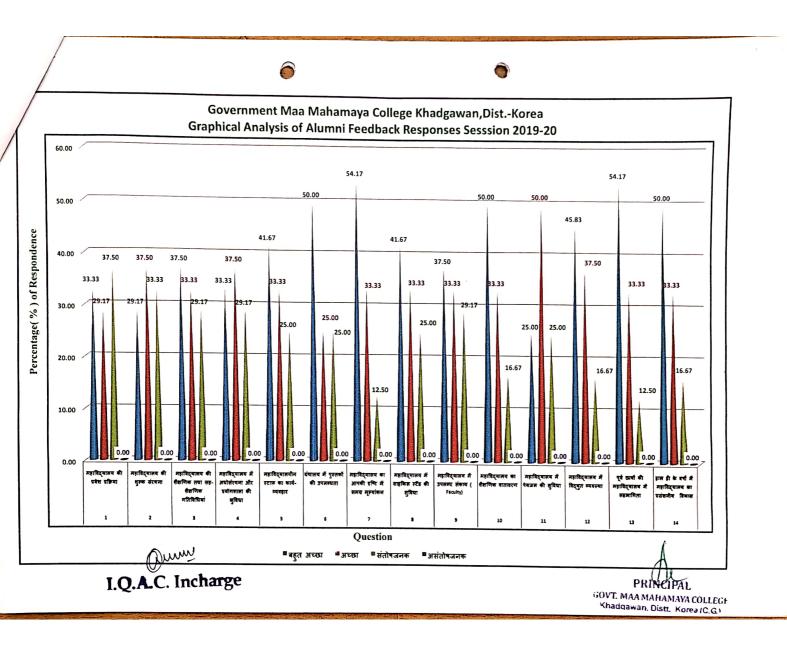

0 |
| 12                                                                             | महाविद्यालय में विद्युत व्यवस्था                                               | 34.72 | 37.50 | 27.78 | 0.00 |
| 13                                                                             | पूर्व छात्रों की महाविद्यालय में सहभागिता                                      | 25.00 | 38.89 | 36.11 | 0.00 |
| 14                                                                             | हाल ही के वर्षों में महाविद्यालय का प्रसंशनीय<br>विकास<br>Total Callacted Face | 18.06 | 50.00 | 31.94 | 0.00 |

Total Collected Feedback Forms = 72

LQ.A.C. Incharge

Signature of the IQAC Incharge

PRINCIPAL

Govt. Maa Mahamaya College Khadgawan Dist-Manendragarh-Chirimiri-Bharatpur(C.G.)

Signature of the Principal





# Scanned with CamScan



Scanned with CamScan







#### AFFILIATED TO SANT GAHIRA GURU UNIVETSITY, SARGUJA AMBIKAPUR (C.G)

EMAIL - govtnaveencollege@gmail.com WEBSITE - http://govtmmcollegekhadgawan.in/ COLLEGE CODE- 3706 AISHE CODE- C-9695

#### **ALUMNI FEEDBACK : ACTIONS TAKEN REPORT (ATR)**

# ACADEMIC YEAR : 2018-19

| SL.NO. | ALUMNI SUGGESTIONS                                                     | ACTION TAKEN                                                                                                                      |
|--------|------------------------------------------------------------------------|-----------------------------------------------------------------------------------------------------------------------------------|
| 1      | Dress code should be introd