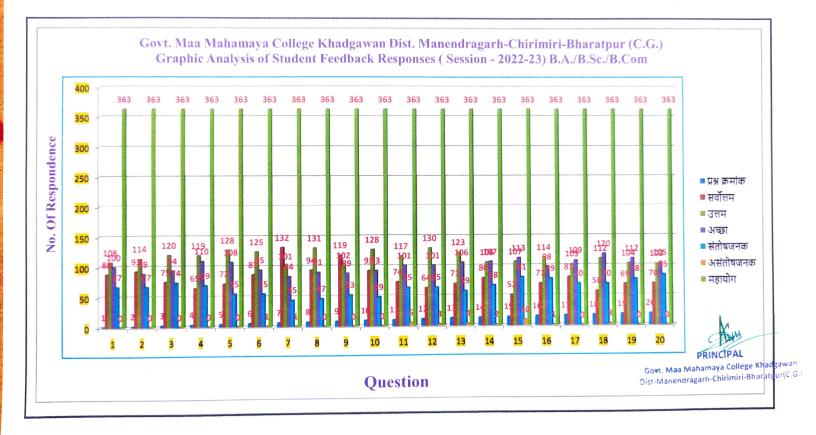

## SSR ( Ist Cycle )

1.4.1.Institution obtains feedback on the academic performance and ambience of the institution from various stakeholders ,such as Students ,Teachers ,Employer's ,Alumni etc. and action taken report on the feedback is made available on institutional website.

#### **Response :**

| Sl.<br>No. | Contents                                                        | Page<br>(Fromto<br>) |
|------------|-----------------------------------------------------------------|----------------------|
| 1          | Scan copy of the filled feedback form of stakeholders' (Sample) | 02-77                |
| 2          | Stakeholders' Feedback Analysis Report.                         | 78-112               |
| 3          | Action Taken Report on feedback .                               | 113-127              |