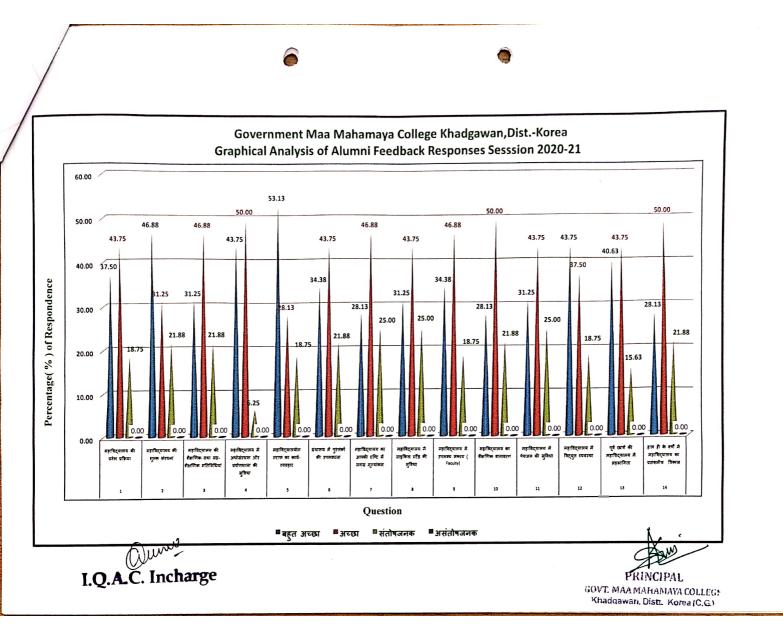

| महाविद्यालय में विद्युत व्यवस्था                                               | 34.72 | 37.50 | 27.78 | 0.00 |
| 13                                                                             | पूर्व छात्रों की महाविद्यालय में सहभागिता                                      | 25.00 | 38.89 | 36.11 | 0.00 |
| 14                                                                             | हाल ही के वर्षों में महाविद्यालय का प्रसंशनीय<br>विकास<br>Total Callacted Face | 18.06 | 50.00 | 31.94 | 0.00 |

Total Collected Feedback Forms = 72

LQ.A.C. Incharge

Signature of the IQAC Incharge

PRINCIPAL

Govt. Maa Mahamaya College Khadgawan Dist-Manendragarh-Chirimiri-Bharatpur(C.G.)

Signature of the Principal





# Scanned with CamScan



Scanned with CamScan







#### AFFILIATED TO SANT GAHIRA GURU UNIVETSITY, SARGUJA AMBIKAPUR (C.G)

EMAIL - govtnaveencollege@gmail.com WEBSITE - http://govtmmcollegekhadgawan.in/ COLLEGE CODE- 3706 AISHE CODE- C-9695

#### **ALUMNI FEEDBACK : ACTIONS TAKEN REPORT (ATR)**

# ACADEMIC YEAR : 2018-19

| SL.NO. | ALUMNI SUGGESTIONS                                                     | ACTION TAKEN                                                                                                                      |
|--------|------------------------------------------------------------------------|-----------------------------------------------------------------------------------------------------------------------------------|
| 1      | Dress code should be introduced in college