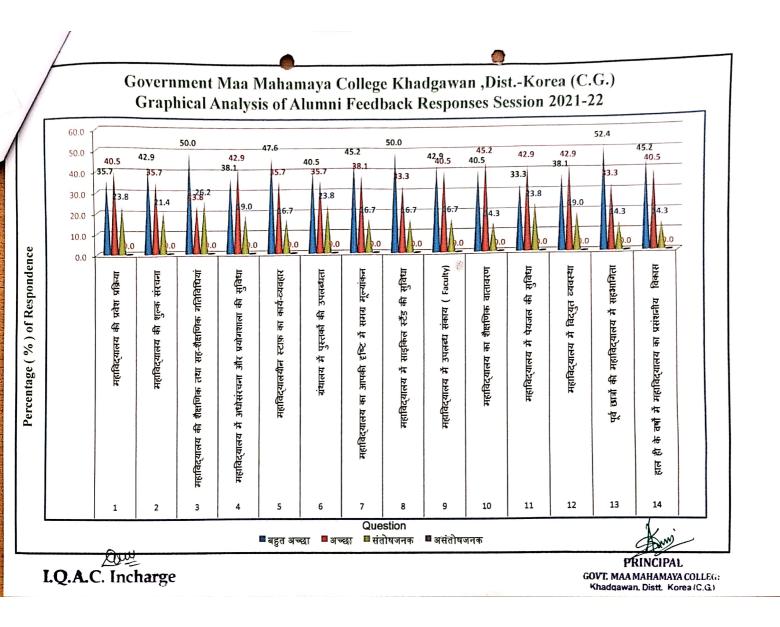

| महाविद्यालय में विद्युत व्यवस्था                                               | 34.72 | 37.50 | 27.78 | 0.00 |
| 13                                                                             | पूर्व छात्रों की महाविद्यालय में सहभागिता                                      | 25.00 | 38.89 | 36.11 | 0.00 |
| 14                                                                             | हाल ही के वर्षों में महाविद्यालय का प्रसंशनीय<br>विकास<br>Total Callacted Face | 18.06 | 50.00 | 31.94 | 0.00 |

Total Collected Feedback Forms = 72

LQ.A.C. Incharge

Signature of the IQAC Incharge

PRINCIPAL

Govt. Maa Mahamaya College Khadgawan Dist-Manendragarh-Chirimiri-Bharatpur(C.G.)

Signature of the Principal





# Scanned with CamScan



Scanned with CamScan







#### AFFILIATED TO SANT GAHIRA GURU UNIVETSITY, SARGUJA AMBIKAPUR (C.G)

EMAIL - govtnaveencollege@gmail.com WEBSITE - http://govtmmcollegekhadgawan.in/ COLLEGE CODE- 3706 AISHE CODE- C-9695

#### **ALUMNI FEEDBACK : ACTIONS TAKEN REPORT (ATR)**

# ACADEMIC YEAR : 2018-19

| SL.NO. | ALUMNI SUGGESTIONS                                                     | ACTION TAKEN                                                                                                                      |
|--------|------------------------------------------------------------------------|-----------------------------------------------------------------------------------------------------------------------------------|
| 1      | Dress code should be introduced in college                             | Nece