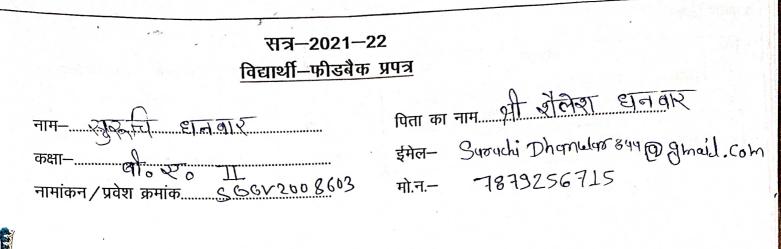

#### सत्र - 2018-19

#### <u> विद्यार्थी-फीडबैक प्रपत्र</u>

नाम- राम् क्रमार

मोन./ईमेल Ramkyman. 1995 a. ganail. Com. पता-कक्षा - वी. ए. दिलीय वर्ष

20101010 पिता का नाम 80019 सत्र - 2018 - 19

1.पाठ्यक्रम सबंधी –

(कृपया चुने हुए कालम में ∨ का निशान लगायें )

| क्रम सं | विवरण                                                                                            | सर्वोत्तम | उत्तम  | अच्छी                                    | संतोषजनक |
|---------|--------------------------------------------------------------------------------------------------|-----------|--------|------------------------------------------|----------|
| 1.      | पाठ्यक्रम के संबंध में महाविद्यालय के कार्यालय/वेबसाईट पर दी                                     |           | line - | 1                                        |          |
| · ·     | जाने वाली जानकारी                                                                                |           |        |                                          |          |
| 2.      | महाविद्यालय में पाठ्यक्रम नियत समय पर पूर्ण किये जाने की<br>स्थिति                               |           | ~      |                                          | а.       |
| 3.      | महाविद्यालय की पाठ्यक्रम संबंधी तैयारी                                                           | -         |        |                                          | 1        |
| 4.      | विश्वविद्यालय के अंतर्गत महाविद्यालयों में संचालित पाठ्यक्रम<br>वर्त्तमान समय के कितना अनुकूल है |           | •      |                                          | ,        |
| 5.      | पाठ्यक्रम संबंधी आपके सुझाव<br>पाठ्यक्रम ब्लाही रूव न                                            | 2-1-2(2-) | YE/    | n (1941) an (1947)<br>An stàitean (1947) |          |
|         |                                                                                                  |           |        |                                          |          |