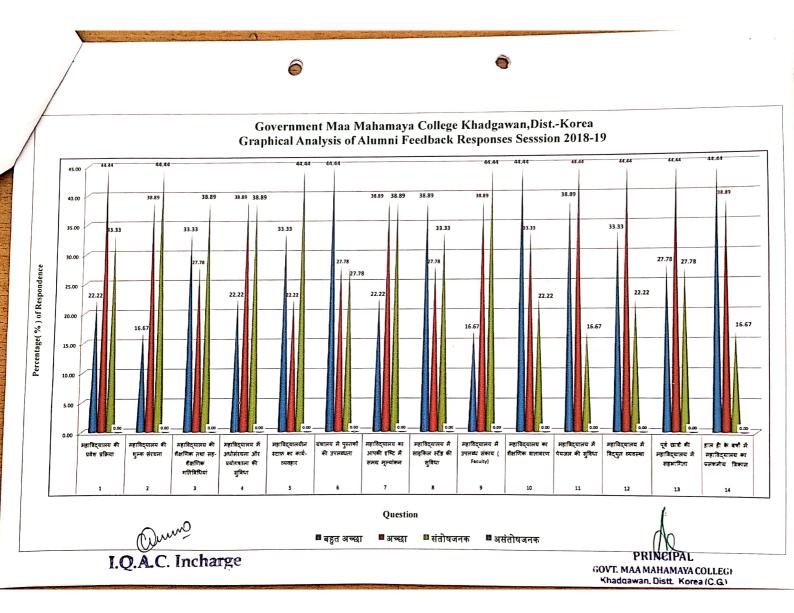

.00 |
| 12                                                                             | महाविद्यालय में विद्युत व्यवस्था                                               | 34.72 | 37.50 | 27.78 | 0.00 |
| 13                                                                             | पूर्व छात्रों की महाविद्यालय में सहभागिता                                      | 25.00 | 38.89 | 36.11 | 0.00 |
| 14                                                                             | हाल ही के वर्षों में महाविद्यालय का प्रसंशनीय<br>विकास<br>Total Callacted Face | 18.06 | 50.00 | 31.94 | 0.00 |

Total Collected Feedback Forms = 72

LQ.A.C. Incharge

Signature of the IQAC Incharge

PRINCIPAL

Govt. Maa Mahamaya College Khadgawan Dist-Manendragarh-Chirimiri-Bharatpur(C.G.)

Signature of the Principal





# Scanned with CamScan



Scanned with CamScan







#### AFFILIATED TO SANT GAHIRA GURU UNIVETSITY, SARGUJA AMBIKAPUR (C.G)

EMAIL - govtnaveencollege@gmail.com WEBSITE - http://govtmmcollegekhadgawan.in/ COLLEGE CODE- 3706 AISHE CODE- C-9695

#### **ALUMNI FEEDBACK : ACTIONS TAKEN REPORT (ATR)**

# ACADEMIC YEAR : 2018-19

| SL.NO. | ALUMNI SUGGESTIONS                                                     | ACTION TAKEN                                                                                                                      |
|--------|------------------------------------------------------------------------|-----------------------------------------------------------------------------------------------------------------------------------|
| 1      | Dress code should be intr