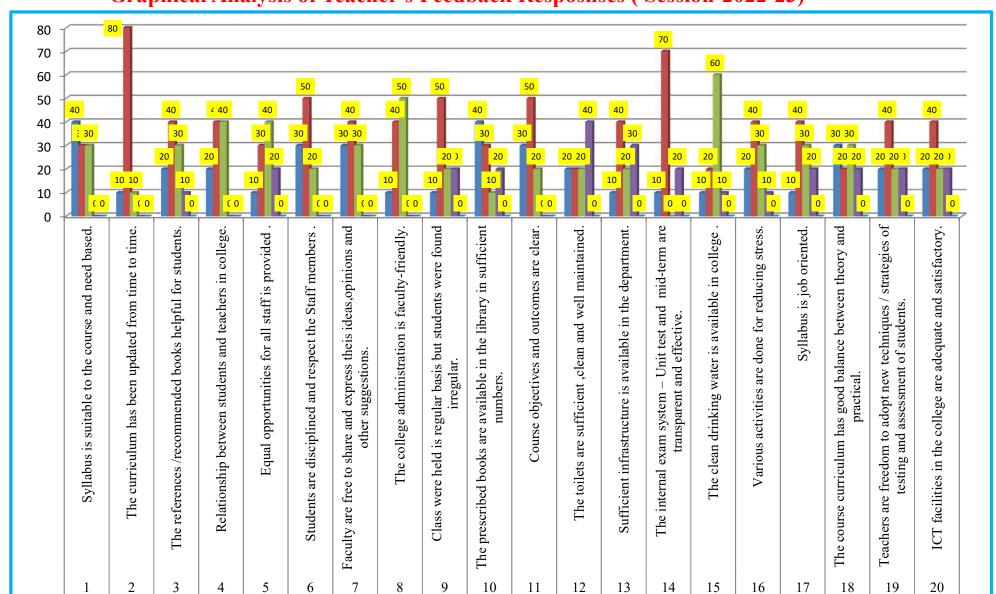

## SSR ( Ist Cycle )

1.4.1.Institution obtains feedback on the academic performance and ambience of the institution from various stakeholders ,such as Students ,Teachers ,Employer's ,Alumni etc. and action taken report on the feedback is made available on institutional website.

#### **Response :**

| Sl.<br>No. | Contents                                                        | Page<br>(Fromto<br>) |
|------------|-----------------------------------------------------------------|----------------------|
| 1          | Scan copy of the filled feedback form of stakeholders' (Sample) | 02-77                |
| 2          | Stakeholders' Feedback Analysis Report.                         | 78-112               |
| 3          | Action Taken Report on feedback .                               | 113-127              |