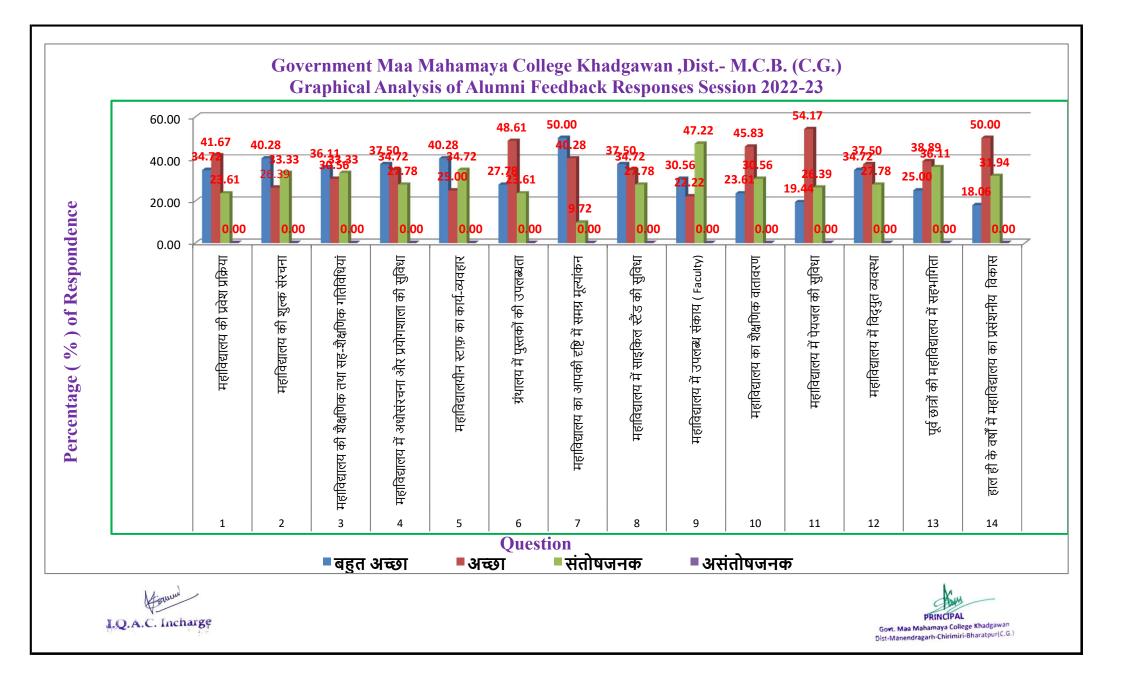

## SSR ( Ist Cycle )

1.4.1.Institution obtains feedback on the academic performance and ambience of the institution from various stakeholders ,such as Students ,Teachers ,Employer's ,Alumni etc. and action taken report on the feedback is made available on institutional website.

#### **Response :**

| Sl.<br>No. | Contents                                                        | Page<br>(Fromto<br>) |
|------------|-----------------------------------------------------------------|----------------------|
| 1          | Scan copy of the filled feedback form of stakeholders' (Sample) | 02-77                |
| 2          | Stakeholders' Feedback Analysis Report.                         | 78-112               |
| 3          | Action Taken Report on feedback .                               | 113-127              |